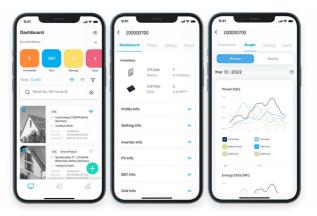

#### Dashboard

Installers can check the status of multiple sites at a glance and able to find a particular site through search.

## • Tracking History

Installers can track the history of each site including service history, error messages, replacements and others.

#### Notifications

Immediately notifies when service or maintenance is required.

#### Grouping System

Installers can group the sites by region to easily modify grid code, energy policy, and more.