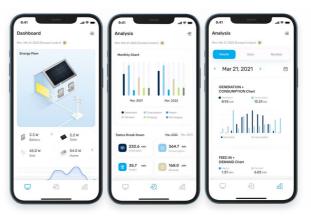

## **Mobile Apps**

FOR HOMEOWNERS

**Q.OMMAND HOME** For monitoring and managing energy generation, storage, and usage anytime, anywhere.

Real-Time Energy Flow

Real-time updated every three seconds.

Regular Report

Monthly, daily, and hourly reporting available.

**Smart Functions** 

Q.OMMAND Home provides two smart functions as below. Notifications

Provide energy overview, battery performance, usage data, and customised alerts and more.

In case of blackout, you can set the amount of energy your Q.HOME CORE will always store.

OTA (Over-The-Air)

Cloud-based software updates continuously adds new monitoring and management features.