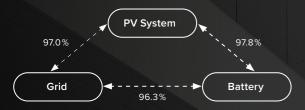

# NEVER COMPROMISE BETWEEN PERFORMANCE AND DESIGN

Modular&Scalable Battery

**Q.SAVE** 

Each 6.86 kWh battery up to 3 units scalable



SAMSUNG SDI Battery Cell

Sleek&Durable

Metallic Silver Cover



High-performance Inverter

Q.VOLT

4.6 kW Hybrid or AC-Coupled

**Enhanced Warranty** 

15 Year Warranty

For Web Enable

Network Connectivity

Wi-Fi/LAN

## Q.HOME CORE







Q.OMMAND maximizes energy yields by incorporating real-time weather information.



SAMSUNG NCA battery cells ensure maximum safety.



Assembled in Korea for enhanced quality.



Extended • 15 Year Warranty

Enhanced product and performance warranty backed with high quality control.



Three scalable batteries up to 20.5 kWh depending on your energy needs.



Emergency Backup from Blackout

Automatic transfer to battery power in blackout conditions. (ATS\* Embedded)



Easy and Fast Installation

Wall-mounted or floor-mounting (optional) brackets available for convenience and easy installation.



\* ATS (Automatic Transfer Switch)

A device that automatically transfers a power supply from energy grid to energy storage solutions in case of grid failure.

## **Qcells Total Solution**