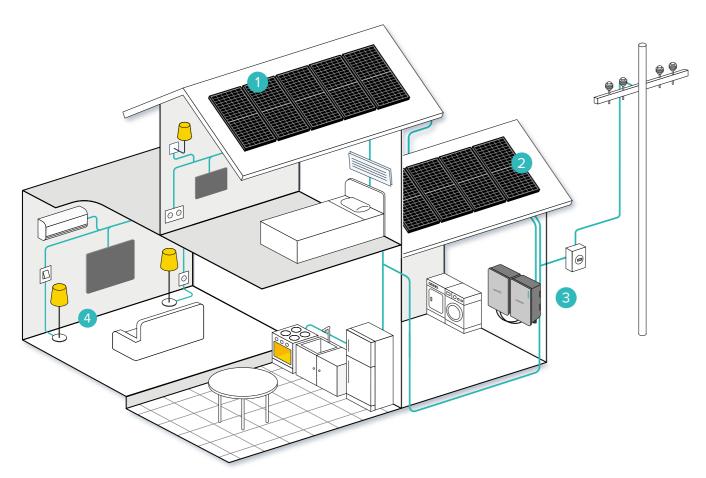

#### **Solar Module**

Equipped with state-of-the-art technology, Qcells provides highest quality solar modules for lower electricity costs.

#### **Energy Storage Solutions**

Qcells provides high efficiency inverter and scalable battery optimised for its solar module.

### **Mounting System**

Qcells provides Q.MOUNT sub-constructions for quick and easy installation on all common types of sloped roofs.

#### **Home Energy Management System**

Q.OMMAND app allows energy monitoring and management easier than ever.