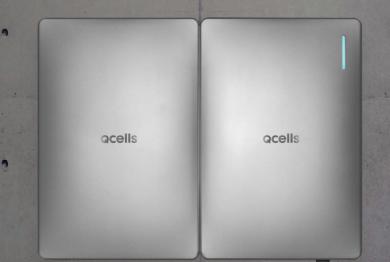

# NEVER COMPROMISE BETWEEN PERFORMANCE AND DESIGN

Modular&Scalable Battery

**Q.SAVE** 

Each 6.86 kWh battery up to 3 units scalable

SAMSUNG SDI Battery Cell

Sleek&Durable

Metallic Silver Cover

High-performance Inverter

## Q.HOME CORE

Q.OMMAND maximizes energy yields by incorporating real-time weather information.

SAMSUNG NCA battery cells ensure maximum safety.

Assembled in Korea for enhanced quality.

Extended • 15 Year Warranty

Enhanced product and performance warranty backed with high quality control.

Three scalable batteries up to 20.5 kWh depending on your energy needs.

Emergency Backup from Blackout

Automatic transfer to battery power in blackout conditions. (ATS\* Embedded)